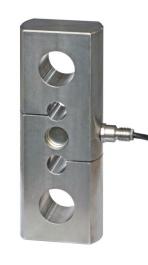

## TENSION/COMPRESSION AND TENSION LOAD CELLS

## **TENSION/COMPRESSION**

#### Load cells range:

- Capacities: from 50 kg to 200 000 kg
- IP protection class: from IP65 to IP68

#### Common use:

- Testing machines
- Force measurements
- Machine presses