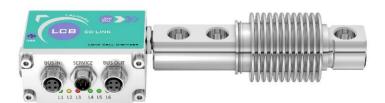

## SINGLE-CHANNEL WEIGHT TRANSMITTERS: LCB

- It transforms an analog load cell (mV/V output) into a digital one
- It can be connected to any PLC (14 different fieldbusses available)
- Ideal for any IoT and Industry 4.0 application
- Possible to be integrated to the load cell body
- IP67 AISI316 stainless steel box
- LCB Manager configuration software via micro USB port
- Base program / Load program