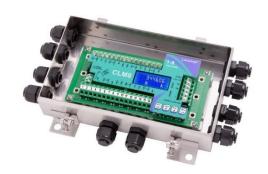

## **MULTICHANNEL WEIGHT TRANSMITTERS: CLM8**

#### INTELLIGENT JUNCTION BOX

- It transfers functions of CLM8 to any W- series weight indicator connected via RS485
- 8 channels
- Ethernet TCP/IP
- Several versions for mounting on Omega/DIN rail or within polycarbonate box, ABS box or stainless steel box.
- Ideal to work within weighbridges, but not only.
  The INCLINOMETER function, provided by an
  external sensor, compensates the variations due
  to inclinations up to ±10°, making it ideal for on
  board weighing systems
- Valid for systems approved for legal trade use.