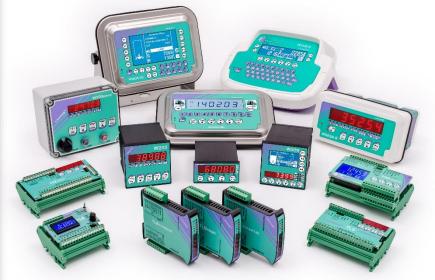

## WEIGHT INDICATORS: W- SERIES

## **WEIGHT TRANSMITTERS**

- Connection and transmission from load cell to device for data processing (indicator, PC, PLC, etc.)
- Display for visualization
- Keypad for calibration
- Fieldbusses for communication to PC/PLC depending on the model and version
- Analog output, relay outputs, RS485, RS232 depending on the model and version
- Single channel family: TLB, TLS, TLE, TLU
- Multichannel family: TLB4, TLM8, CLM8
- LCB: digitizer, IoT, wired or integral to load cell's body