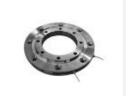

## SINGLE POINT LOAD CELLS

## Load cells range:

- Capacities: from 0.25 kg to 2000 kg
- Plate dimensions: from 150x150mm to 1200x1200mm
- IP protection class: from IP65 to IP68 and IP69K

#### Common use:

- Platform scales
- Roller conveyors
- Small tanks / hoppers
- Filling / Bagging / Packaging machines
- Dynamic weighing