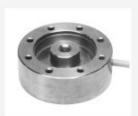

## SINGLE POINT LOAD CELLS

## Load cells range:

- Capacities: from 0.25 kg to 2000 kg
- Plate dimensions: from 150x150mm to 1200x1200mm
- IP protection class: from IP65 to IP68 and IP69K

#### Common use:

- Platform scales
- Roller conveyors
- Small tanks / hoppers
- Filling / Bagging / Packaging machines
- Dynamic weighing