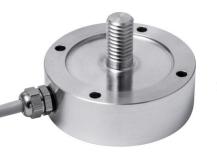

## **COMPRESSION LOAD CELLS**

#### Load cells range:

- Capacities: from 200 kg to 1 000 000 kg
- IP protection class: from IP67 to IP68 and IP69K

Common use: several applications, each type best fits with a specific mounting kit.

- Tanks
- Hoppers
- Mixers
- Silos
- Roller conveyors
- Big bag loaders and dischargers

Several basis are also available for those who want to realize their own mounting kit.

#### **MOUNTING KITS**

- Anti-tilt and anti-lateral forces system
  - Mechanical installation without load cell
  - No need to lift the structure to replace load cell

- PV Joint foot compensates plates misalignments
  - Anti-tilt system
  - Adjustable height
  - Can be installed upside down