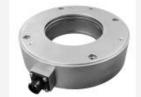

#### **COLUMN COMPRESSION**

Load cells range:

- Capacities: from 15 000 kg to 60 000 kg
- IP protection class: IP68

Common use: weighbridges / silos