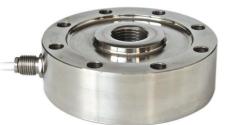

## **COMPRESSION LOAD CELLS**

#### Load cells range:

- Capacities: from 200 kg to 1 000 000 kg
- IP protection class: from IP67 to IP68 and IP69K

Common use: several applications, each type best fits with a specific mounting kit.

- Tanks
- Hoppers
- Mixers
- Silos
- Roller conveyors
- Big bag loaders and dischargers

Several basis are also available for those who want to realize their own mounting kit.

#### **MOUNTING KITS**

- Anti-tilt and anti-lateral forces system
  - Mechanical installation without load cell
  - No need to lift the structure to replace load cell

- PV Joint foot compensates plates misalignments
  - Anti-tilt system
  - Adjustable height
  - Can be installed upside down