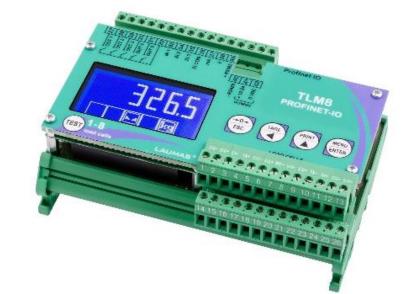

#### TLM8

- 8 channels
- The most used fieldbus for connections to any kind of PLC or industrial PC
- Omega/DIN rail mounting or polycarbonate protection box IP67