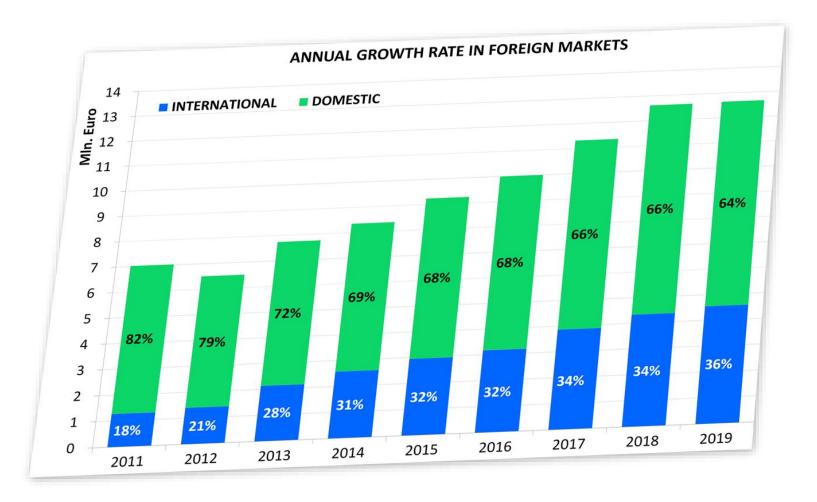

## INTERNATIONAL COMPANY

The internationalization process, in constant expansion, has led to a rise in the share of EXPORTS from 12% in 2008 to 36% in 2019.