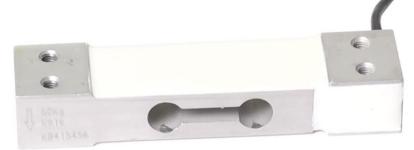

## SINGLE POINT LOAD CELLS

## Load cells range:

- Capacities: from 0.25 kg to 2000 kg
- Plate dimensions: from 150x150mm to 1200x1200mm
- IP protection class: from IP65 to IP68 and IP69K

#### Common use:

- Platform scales
- Roller conveyors
- Small tanks / hoppers
- Filling / Bagging / Packaging machines
- Dynamic weighing