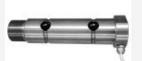

## BENDING BEAM / SHEAR BEAM LOAD CELLS

#### Load cells range:

- Capacities: from 5 kg to 10 000 kg
- IP protection class: from IP67 to IP68 and IP69K

Common use: several applications, each type best fits with a specific mounting kit.

- Silos
- Hoppers
- Mixers
- Roller conveyors
- Big bag loaders or discharger