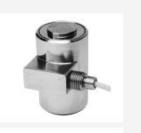

## TENSION/COMPRESSION AND TENSION LOAD CELLS

## **TENSION/COMPRESSION**

#### Load cells range:

- Capacities: from 50 kg to 200 000 kg
- IP protection class: from IP65 to IP68

#### Common use:

- Testing machines
- Force measurements
- Machine presses