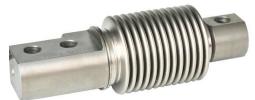

## **COMPRESSION LOAD CELLS**

#### Load cells range:

- Capacities: from 200 kg to 1 000 000 kg
- IP protection class: from IP67 to IP68 and IP69K

Common use: several applications, each type best fits with a specific mounting kit.

- Tanks
- Hoppers
- Mixers
- Silos
- Roller conveyors
- Big bag loaders and dischargers

Several basis are also available for those who want to realize their own mounting kit.

#### **MOUNTING KITS**

- Anti-tilt and anti-lateral forces system
  - Mechanical installation without load cell
  - No need to lift the structure to replace load cell

- PV Joint foot compensates plates misalignments
  - Anti-tilt system
  - Adjustable height
  - Can be installed upside down