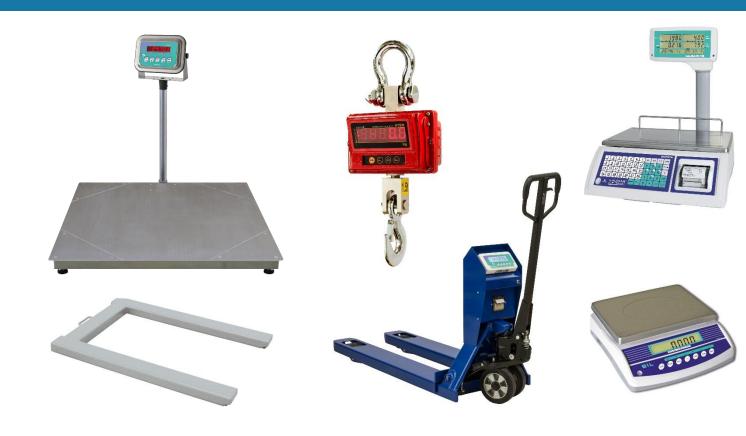

## SCALES - PLATFORMS - WEIGHING MODULES

#### LAUMAS also supplies:

- Approved weighing platforms
- Industrial platforms with single cell or four load cells
- Solutions suitable for all types of industrial scales and industrial weighing systems
- Pallet-weighing
- Weighing bars
- Piece counting scales
- Price computing retail scales
- Pocket mini scales
- Ultralight crane scales, by bridge crane, portable
- Pallet truck scales