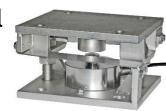

## **COMPRESSION LOAD CELLS**

#### Load cells range:

- Capacities: from 200 kg to 1 000 000 kg
- IP protection class: from IP67 to IP68 and IP69K

Common use: several applications, each type best fits with a specific mounting kit.

- Tanks
- Hoppers
- Mixers
- Silos
- Roller conveyors
- Big bag loaders and dischargers

Several basis are also available for those who want to realize their own mounting kit.