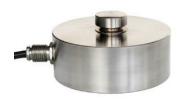

## **COMPRESSION LOAD CELLS**

#### Load cells range:

- Capacities: from 200 kg to 1 000 000 kg
- IP protection class: from IP67 to IP68 and IP69K

Common use: several applications, each type best fits with a specific mounting kit.

- Tanks
- Hoppers
- Mixers
- Silos
- Roller conveyors
- Big bag loaders and dischargers

Several basis are also available for those who want to realize their own mounting kit.