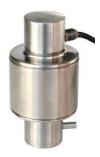

## TENSION/COMPRESSION AND TENSION LOAD CELLS

## **TENSION/COMPRESSION**

#### Load cells range:

- Capacities: from 50 kg to 200 000 kg
- IP protection class: from IP65 to IP68

#### Common use:

- Testing machines
- Force measurements
- Machine presses