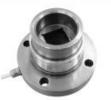

## SINGLE POINT LOAD CELLS

## Load cells range:

- Capacities: from 0.25 kg to 2000 kg
- Plate dimensions: from 150x150mm to 1200x1200mm
- IP protection class: from IP65 to IP68 and IP69K

#### Common use:

- Platform scales
- Roller conveyors
- Small tanks / hoppers
- Filling / Bagging / Packaging machines
- Dynamic weighing