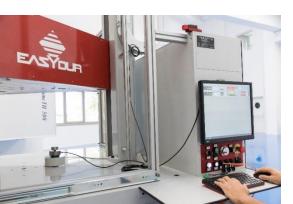

## RESEARCH & DEVELOPMENT: METROLOGICAL LABORATORY

Testing machines up to 10ton (with climatic chamber)

Testing machines up to 50ton