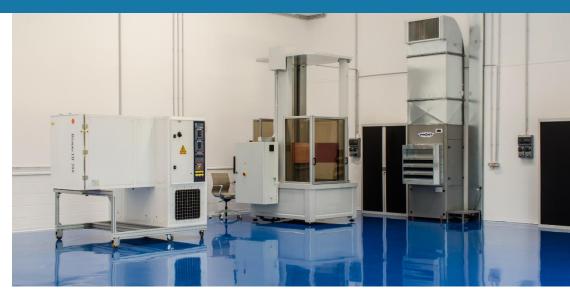

## RESEARCH & DEVELOPMENT: METROLOGICAL LABORATORY

Testing machines up to 10ton (with climatic chamber)

Testing machines up to 50ton