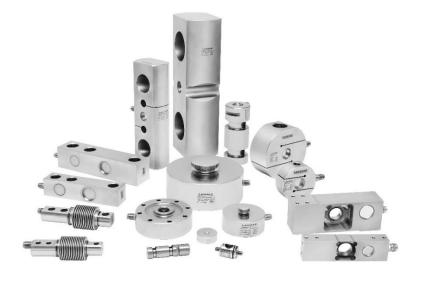

## LOAD CELLS AND MOUNTING KITS

- Wide range of standard load cells suitable for any kind of application in weight and force measurement.
- Capacity: from 0.25 kg up to 1000'000 kg

For all load cells, LAUMAS can provide appropriate mounting kits to achieve the best application.

## SINGLE POINT LOAD CELLS

## BENDING BEAM / SHEAR BEAM LOAD CELLS

## **COMPRESSION LOAD CELLS**