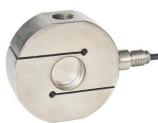

## SINGLE POINT LOAD CELLS

## Load cells range:

- Capacities: from 0.25 kg to 2000 kg
- Plate dimensions: from 150x150mm to 1200x1200mm
- IP protection class: from IP65 to IP68 and IP69K

#### Common use:

- Platform scales
- Roller conveyors
- Small tanks / hoppers
- Filling / Bagging / Packaging machines
- Dynamic weighing