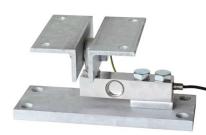

## BENDING BEAM / SHEAR BEAM LOAD CELLS

#### Load cells range:

- Capacities: from 5 kg to 10 000 kg
- IP protection class: from IP67 to IP68 and IP69K

Common use: several applications, each type best fits with a specific mounting kit.

- Silos
- Hoppers
- Mixers
- Roller conveyors
- Big bag loaders or discharger

#### **MOUNTING KITS**

TF Compression joint compensates plates misalignments

- PV Joint foot compensates plates misalignments
  - Anti-tilt system
  - Adjustable height
  - Can be installed upside down

- Spherical joint compensates plates misalignments
  - Anti-tilt system
  - Resistant to mechanical hurts