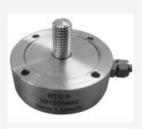

## **COMPRESSION LOAD CELLS**

#### Load cells range:

- Capacities: from 200 kg to 1 000 000 kg
- IP protection class: from IP67 to IP68 and IP69K

Common use: several applications, each type best fits with a specific mounting kit.

- Tanks
- Hoppers
- Mixers
- Silos
- Roller conveyors
- Big bag loaders and dischargers

Several basis are also available for those who want to realize their own mounting kit.