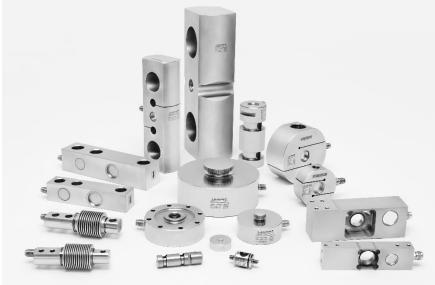

## LOAD CELLS AND MOUNTING KITS

- Wide range of standard load cells suitable for any kind of application in weight and force measurement.
- Capacity: from 0.25 kg up to 1000'000 kg

For all load cells, LAUMAS can provide appropriate mounting kits to achieve the best application.

## SINGLE POINT LOAD CELLS

## BENDING BEAM / SHEAR BEAM LOAD CELLS

## **COMPRESSION LOAD CELLS**

## TENSION/COMPRESSION AND TENSION LOAD CELLS