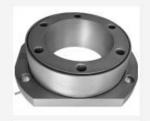

#### **COLUMN COMPRESSION**

Load cells range:

- Capacities: from 15 000 kg to 60 000 kg
- IP protection class: IP68

Common use: weighbridges / silos