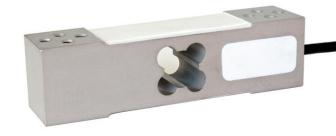

## SINGLE POINT LOAD CELLS

## Load cells range:

- Capacities: from 0.25 kg to 2000 kg
- Plate dimensions: from 150x150mm to 1200x1200mm
- IP protection class: from IP65 to IP68 and IP69K

#### Common use:

- Platform scales
- Roller conveyors
- Small tanks / hoppers
- Filling / Bagging / Packaging machines
- Dynamic weighing