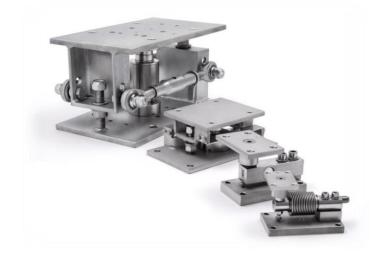

## LOAD CELLS AND MOUNTING KITS

- Wide range of standard load cells suitable for any kind of application in weight and force measurement.
- Capacity: from 0.25 kg up to 1000'000 kg

For all load cells, LAUMAS can provide appropriate mounting kits to achieve the best application.

#### **MOUNTING KITS**

TF Compression joint compensates plates misalignments

- PV Joint foot compensates plates misalignments
  - Anti-tilt system
  - Adjustable height
  - Can be installed upside down

- Spherical joint compensates plates misalignments
  - Anti-tilt system
  - Resistant to mechanical hurts

#### **MOUNTING KITS**

- Anti-tilt and anti-lateral forces system
  - Mechanical installation without load cell
  - No need to lift the structure to replace load cell

- PV Joint foot compensates plates misalignments
  - Anti-tilt system
  - Adjustable height
  - Can be installed upside down