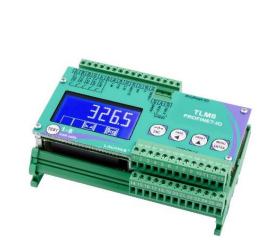

#### TLM8

- 8 channels
- The most used fieldbus for connections to any kind of PLC or industrial PC
- Omega/DIN rail mounting or polycarbonate protection box IP67