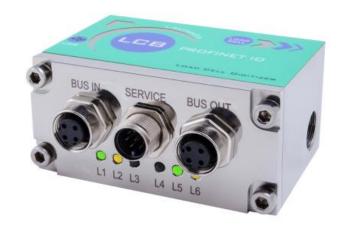

## SINGLE-CHANNEL WEIGHT TRANSMITTERS: LCB

- It transforms an analog load cell (mV/V output) into a digital one
- It can be connected to any PLC (14 different fieldbusses available)
- Ideal for any IoT and Industry 4.0 application
- Possible to be integrated to the load cell body
- IP67 AISI316 stainless steel box
- LCB Manager configuration software via micro USB port
- Base program / Load program