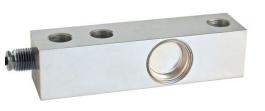

## BENDING BEAM / SHEAR BEAM LOAD CELLS

#### Load cells range:

- Capacities: from 5 kg to 10 000 kg
- IP protection class: from IP67 to IP68 and IP69K

Common use: several applications, each type best fits with a specific mounting kit.

- Silos
- Hoppers
- Mixers
- Roller conveyors
- Big bag loaders or discharger

#### **MOUNTING KITS**

TF Compression joint compensates plates misalignments

- PV Joint foot compensates plates misalignments
  - Anti-tilt system
  - Adjustable height
  - Can be installed upside down

- Spherical joint compensates plates misalignments
  - Anti-tilt system
  - Resistant to mechanical hurts