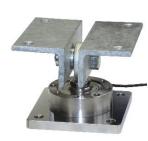

## BENDING BEAM / SHEAR BEAM LOAD CELLS

#### Load cells range:

- Capacities: from 5 kg to 10 000 kg
- IP protection class: from IP67 to IP68 and IP69K

Common use: several applications, each type best fits with a specific mounting kit.

- Silos
- Hoppers
- Mixers
- Roller conveyors
- Big bag loaders or discharger

#### **MOUNTING KITS**

TF Compression joint compensates plates misalignments

- PV Joint foot compensates plates misalignments
  - Anti-tilt system
  - Adjustable height
  - Can be installed upside down

- Spherical joint compensates plates misalignments
  - Anti-tilt system
  - Resistant to mechanical hurts