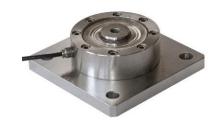

## SINGLE POINT LOAD CELLS

## Load cells range:

- Capacities: from 0.25 kg to 2000 kg
- Plate dimensions: from 150x150mm to 1200x1200mm
- IP protection class: from IP65 to IP68 and IP69K

#### Common use:

- Platform scales
- Roller conveyors
- Small tanks / hoppers
- Filling / Bagging / Packaging machines
- Dynamic weighing