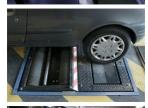

## LOAD CELLS AND MOUNTING KITS

- Wide range of standard load cells suitable for any kind of application in weight and force measurement.
- Capacity: from 0.25 kg up to 1000'000 kg

For all load cells, LAUMAS can provide appropriate mounting kits to achieve the best application.

## Load cells range:

- Capacities: from 0.25 kg to 2000 kg
- Plate dimensions: from 150x150mm to 1200x1200mm
- IP protection class: from IP65 to IP68 and IP69K

#### Common use:

- Platform scales
- Roller conveyors
- Small tanks / hoppers
- Filling / Bagging / Packaging machines
- Dynamic weighing