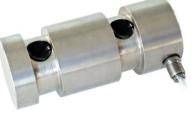

## **COMPRESSION LOAD CELLS**

#### Load cells range:

- Capacities: from 200 kg to 1 000 000 kg
- IP protection class: from IP67 to IP68 and IP69K

Common use: several applications, each type best fits with a specific mounting kit.

- Tanks
- Hoppers
- Mixers
- Silos
- Roller conveyors
- Big bag loaders and dischargers