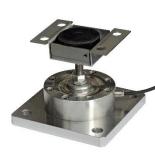

## **COMPRESSION LOAD CELLS**

#### Load cells range:

- Capacities: from 200 kg to 1 000 000 kg
- IP protection class: from IP67 to IP68 and IP69K

Common use: several applications, each type best fits with a specific mounting kit.

- Tanks
- Hoppers
- Mixers
- Silos
- Roller conveyors
- Big bag loaders and dischargers

#### **MOUNTING KITS**

- Anti-tilt and anti-lateral forces system
  - Mechanical installation without load cell
  - No need to lift the structure to replace load cell

- PV Joint foot compensates plates misalignments
  - Anti-tilt system
  - Adjustable height
  - Can be installed upside down