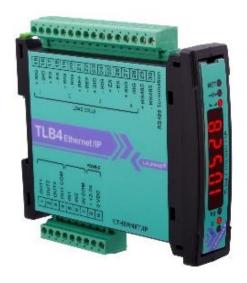

#### TLB4

- 4 channels
- The most used fieldbus for connections to any kind of PLC or industrial PC
- Omega/DIN rail mounting or front panel mounting
- Also NMI trade approved