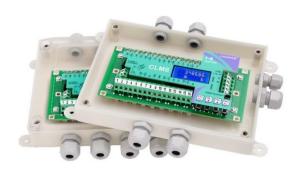

## **MULTICHANNEL WEIGHT TRANSMITTERS: CLM8**

#### INTELLIGENT JUNCTION BOX

- It transfers functions of CLM8 to any W- series weight indicator connected via RS485
- 8 channels
- Ethernet TCP/IP
- Several versions for mounting on Omega/DIN rail or within polycarbonate box, ABS box or stainless steel box.
- Ideal to work within weighbridges, but not only.
  The INCLINOMETER function, provided by an
  external sensor, compensates the variations due
  to inclinations up to ±10°, making it ideal for on
  board weighing systems
- Valid for systems approved for legal trade use.