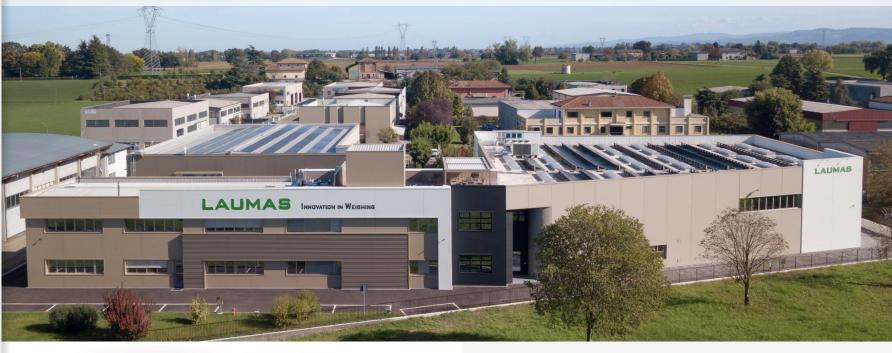

## **NEW HEADQUARTERS**

#### 2018

LAUMAS expands its headquarters and opens new offices, a Webinar room, conference and meeting rooms, a Metrological Laboratory and a brand new Warehouse of 1000 m<sup>2</sup>.

#### 2002

After several relocations, LAUMAS moves to its current location in Montechiarugolo (PR), which covers an area of about 2000 m<sup>2</sup> and has an external warehouse measuring 1000 m<sup>2</sup>.