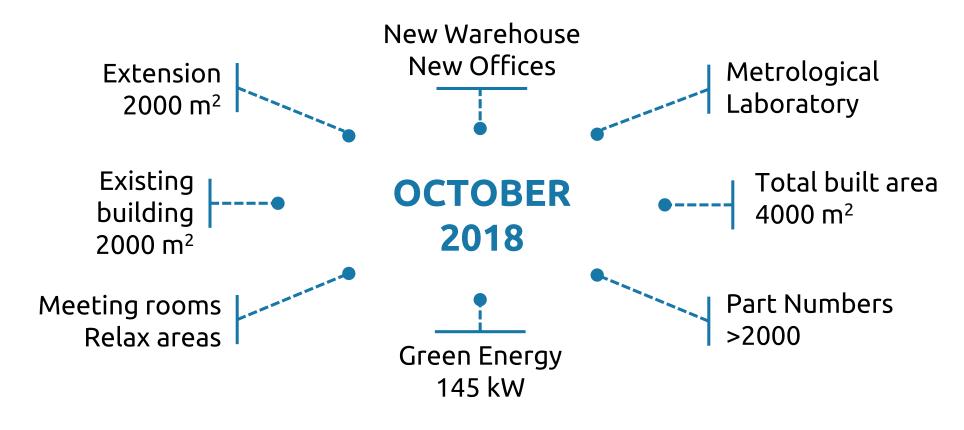

#### 2018

LAUMAS expands its headquarters and opens new offices, a Webinar room, conference and meeting rooms, a Metrological Laboratory and a brand new Warehouse of 1000 m<sup>2</sup>.

## **NEW HEADQUARTERS**