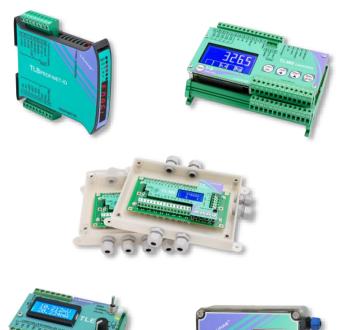

## **WEIGHT TRANSMITTERS**

- Connection and transmission from load cell to device for data processing (indicator, PC, PLC, etc.)
- Display for visualization
- Keypad for calibration
- Fieldbusses for communication to PC/PLC depending on the model and version
- Analog output, relay outputs, RS485, RS232 depending on the model and version
- Single channel family: TLB, TLS, TLE, TLU
- Multichannel family: TLB4, TLM8, CLM8
- LCB: digitizer, IoT, wired or integral to load cell's body

## SINGLE-CHANNEL WEIGHT TRANSMITTERS: TLB

- Display and keypad for calibration
- Basic "user friendly" software
- The most used **fieldbusses** (12) for connections to any kind of PLC or industrial PC
- Omega/DIN rail mounting

## SINGLE-CHANNEL WEIGHT TRANSMITTERS: TL- FAMILY

## MULTICHANNEL WEIGHT TRANSMITTERS: TLB4 - TLM8

- **Independent channels** for each load cell
- Load distribution on each channel with backups archive
- Digital equalization
- Diagnostic function
- Analog output, relay outputs, RS485 depending on the model and version

## **MULTICHANNEL WEIGHT TRANSMITTERS: TLB4 - TLM8**