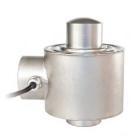

## **COMPRESSION LOAD CELLS**

#### Load cells range:

- Capacities: from 200 kg to 1 000 000 kg
- IP protection class: from IP67 to IP68 and IP69K

Common use: several applications, each type best fits with a specific mounting kit.

- Tanks
- Hoppers
- Mixers
- Silos
- Roller conveyors
- Big bag loaders and dischargers

Several basis are also available for those who want to realize their own mounting kit.