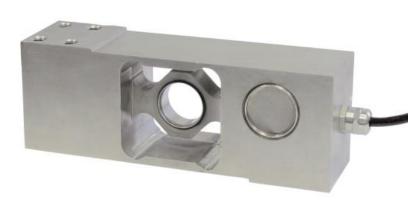

## SINGLE POINT LOAD CELLS

## Load cells range:

- Capacities: from 0.25 kg to 2000 kg
- Plate dimensions: from 150x150mm to 1200x1200mm
- IP protection class: from IP65 to IP68 and IP69K

#### Common use:

- Platform scales
- Roller conveyors
- Small tanks / hoppers
- Filling / Bagging / Packaging machines
- Dynamic weighing