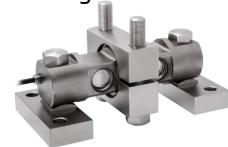

#### **MOUNTING KITS**

TF Compression joint compensates plates misalignments

- PV Joint foot compensates plates misalignments
  - Anti-tilt system
  - Adjustable height
  - Can be installed upside down

- Spherical joint compensates plates misalignments
  - Anti-tilt system
  - Resistant to mechanical hurts