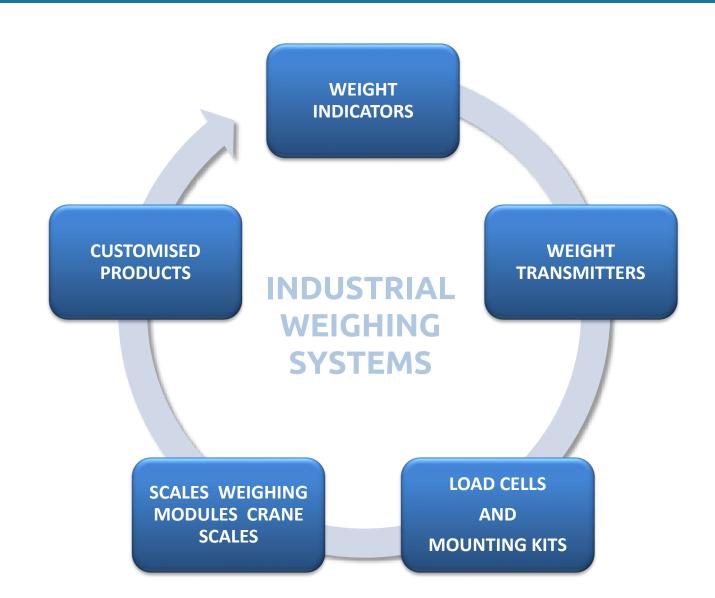

## PRODUCTS - CATEGORIES

## WEIGHT INDICATORS: W- SERIES

## **WEIGHT TRANSMITTERS**

- Connection and transmission from load cell to device for data processing (indicator, PC, PLC, etc.)
- Display for visualization
- Keypad for calibration
- Fieldbusses for communication to PC/PLC depending on the model and version
- Analog output, relay outputs, RS485, RS232 depending on the model and version
- Single channel family: TLB, TLS, TLE, TLU
- Multichannel family: TLB4, TLM8, CLM8
- LCB: digitizer, IoT, wired or integral to load cell's body

## LOAD CELLS AND MOUNTING KITS

- Wide range of standard load cells suitable for any kind of application in weight and force measurement.
- Capacity: from 0.25 kg up to 1000'000 kg

For all load cells, LAUMAS can provide appropriate mounting kits to achieve the best application.