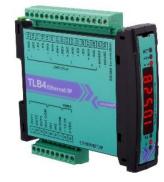

#### TLB4

- 4 channels
- The most used fieldbus for connections to any kind of PLC or industrial PC
- Omega/DIN rail mounting or front panel mounting
- Also NMI trade approved