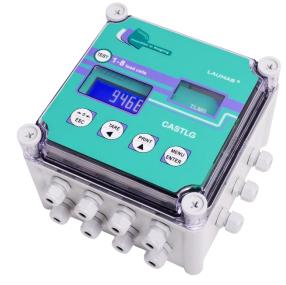

## **MULTICHANNEL WEIGHT TRANSMITTERS: CLM8**

#### INTELLIGENT JUNCTION BOX

- It transfers functions of CLM8 to any W- series weight indicator connected via RS485
- 8 channels
- Ethernet TCP/IP
- Several versions for mounting on Omega/DIN rail or within polycarbonate box, ABS box or stainless steel box.
- Ideal to work within weighbridges, but not only.
  The INCLINOMETER function, provided by an
  external sensor, compensates the variations due
  to inclinations up to ±10°, making it ideal for on
  board weighing systems
- Valid for systems approved for legal trade use.