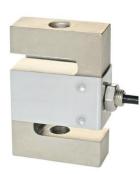

## BENDING BEAM / SHEAR BEAM LOAD CELLS

#### Load cells range:

- Capacities: from 5 kg to 10 000 kg
- IP protection class: from IP67 to IP68 and IP69K

Common use: several applications, each type best fits with a specific mounting kit.

- Silos
- Hoppers
- Mixers
- Roller conveyors
- Big bag loaders or discharger

#### **MOUNTING KITS**

TF Compression joint compensates plates misalignments

- PV Joint foot compensates plates misalignments
  - Anti-tilt system
  - Adjustable height
  - Can be installed upside down

- Spherical joint compensates plates misalignments
  - Anti-tilt system
  - Resistant to mechanical hurts