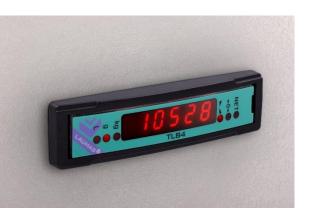

## SINGLE-CHANNEL WEIGHT TRANSMITTERS: TLB

- Display and keypad for calibration
- Basic "user friendly" software
- The most used **fieldbusses** (12) for connections to any kind of PLC or industrial PC
- Omega/DIN rail mounting