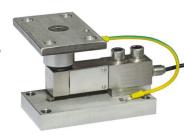

## BENDING BEAM / SHEAR BEAM LOAD CELLS

#### Load cells range:

- Capacities: from 5 kg to 10 000 kg
- IP protection class: from IP67 to IP68 and IP69K

Common use: several applications, each type best fits with a specific mounting kit.

- Silos
- Hoppers
- Mixers
- Roller conveyors
- Big bag loaders or discharger

#### **MOUNTING KITS**

TF Compression joint compensates plates misalignments

- PV Joint foot compensates plates misalignments
  - Anti-tilt system
  - Adjustable height
  - Can be installed upside down

- Spherical joint compensates plates misalignments
  - Anti-tilt system
  - Resistant to mechanical hurts