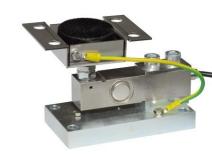

## BENDING BEAM / SHEAR BEAM LOAD CELLS

#### Load cells range:

- Capacities: from 5 kg to 10 000 kg
- IP protection class: from IP67 to IP68 and IP69K

Common use: several applications, each type best fits with a specific mounting kit.

- Silos
- Hoppers
- Mixers
- Roller conveyors
- Big bag loaders or discharger

#### **MOUNTING KITS**

TF Compression joint compensates plates misalignments

- PV Joint foot compensates plates misalignments
  - Anti-tilt system
  - Adjustable height
  - Can be installed upside down

- Spherical joint compensates plates misalignments
  - Anti-tilt system
  - Resistant to mechanical hurts