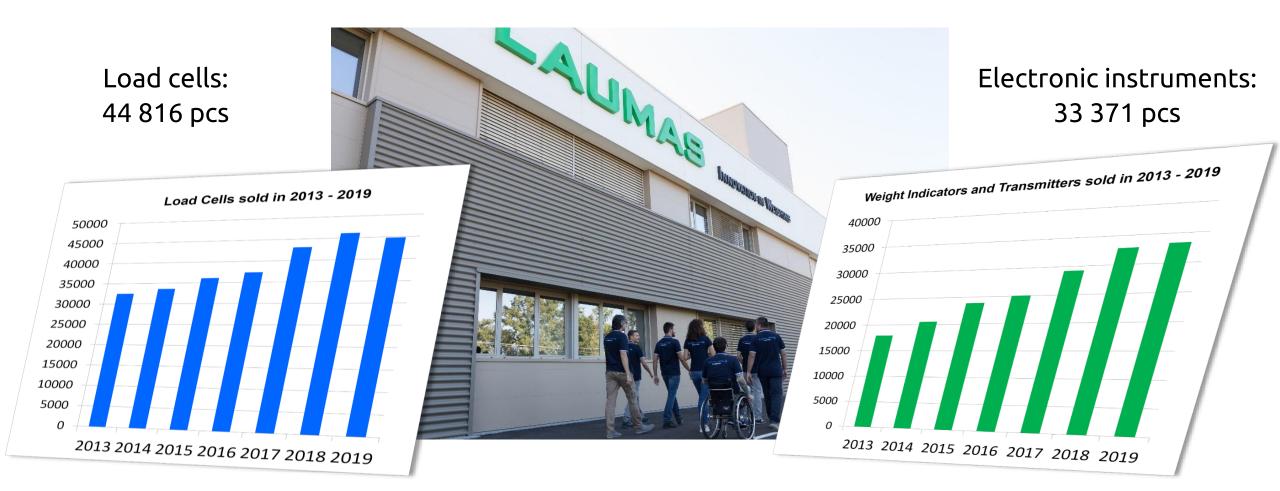

several relocations, LAUMAS moves to its current location in Montechiarugolo (PR), which covers an area of about 2000 m<sup>2</sup> and has an external warehouse measuring 1000 m<sup>2</sup>.

#### 2012

LAUMAS completely renewed its range of products, putting on the market new lines of very innovative and completely "MADE IN ITALY" Weighing Indicators and Transmitters.



## **NEW HEADQUARTERS**













## METROLOGIC LABORATORY

- Calibration service for load cells
- Certificate according to UNI EN 17025: ISO 376 and ASTM E 74 or Calibration Report (ISO 9001)
- Accreditation process by Accredia coming soon









## WAREHOUSE

- €4 200 000,00 value
- 600 000 units (finished and semi-finished products)
- **2000 m²** area











## **SALES**

#### 2019

Turnover: €12 650 000,00





## INTERNATIONAL COMPANY

The internationalization process, in constant expansion, has led to a rise in the share of EXPORTS from 12% in 2008 to 36% in 2019.







## **OUR STRENGTHS**

- Constant Research & Development focused on the continuous innovation of products
- Reliable products with excellent quality-price ratio:
  - 100% products tested before shipment
  - Calibration service
- Consulting and pre-sales assistance
- Goods ready in stock: Shipment within 5 days for standard products
- Quick and efficient after-sales technical support and reparation service











## LAUMAS "INNOVATION IN WEIGHING"





## **RESEARCH & DEVELOPMENT: ELECTRONICS LABORATORY**

Electromagnetic Compatibility

Electrical Safety

Immunity Tests Emission Tests





## RESEARCH & DEVELOPMENT: METRO