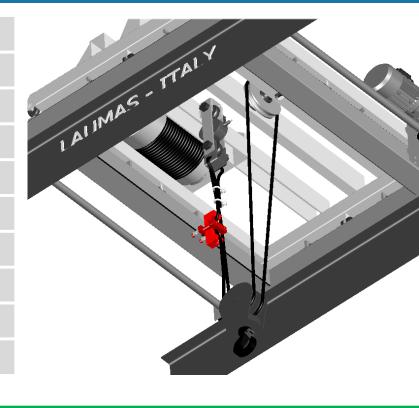

## Application: CRANE

**Industrial sector:** 

Reason of the weighing:

Legal for trade:

System capacity:

Tare:

Resolution:

Number of legs:

IP rating:

Certification:

Protocol:

**CRANES** 

Weight limiting

No

20000 kg

500 kg

10 kg

1

None

None

WiFi

LAUMAS solution

1x LAU 10000 kg

TLKWFIP67 + WDESKLBP with OPZW1RADIO