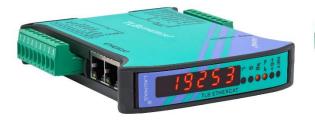

Resolution: 2 kg

Number of legs: 2

IP rating: None

Certification: None

Protocol: EtherCAT

LAUMAS solution

2x CL 20000 kg

2x TLBETHERCAT

1x TLB4ETHERCAT