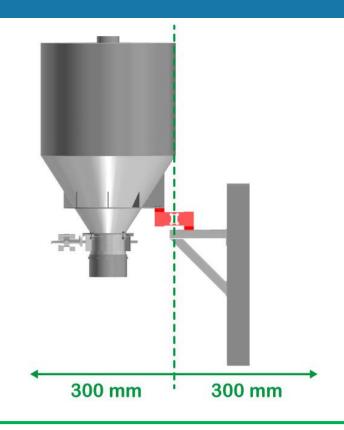

# Application: SMALL HOPPER

Industrial sector: CHEMICAL/PLASTICS

Reason of the weighing: 5 kg PBT sack filling

Legal for trade: No

System capacity: 30 kg

Tare: 10 kg

Resolution: 5 g

Number of legs: 1

IP rating: IP65

Certification: None

Protocol: PROFIBUS/DP

LAUMAS solution

APL 50 kg

W200S (unload) + Profibus

**TLBPROFI** 