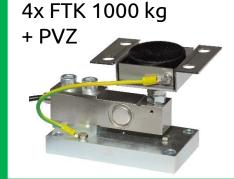

## Application: BIG HOPPER

**Industrial sector:** 

**CEMENT / AGGREGATES** 

Reason of the weighing:

Batching

Legal for trade:

No

System capacity:

2500 kg

Tare:

500 kg

Resolution:

200 g

Number of legs:

4

IP rating:

IP67

Certification:

UL

Protocol:

4-20 mA

LAUMAS solution

4x FTP 1000 kg

W200BOXCAP + Junction box