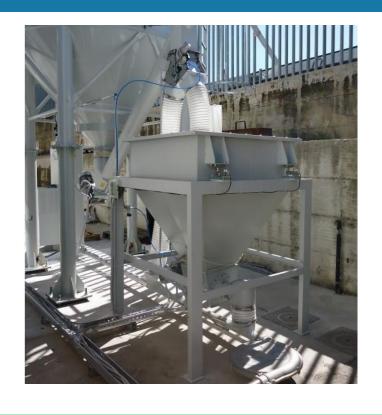

## Application: BIG HOPPER

**Industrial sector:** 

**CEMENT / AGGREGATES** 

Reason of the weighing:

Batching

Legal for trade:

No

System capacity:

2500 kg

Tare:

500 kg

Resolution:

200 g

Number of legs:

4

IP rating:

IP67

Certification:

UL

Protocol:

4-20 mA

LAUMAS solution

4x FTP 1000 kg

W200BOXCAP + Junction box

TLM8 + CASTLG8PG9