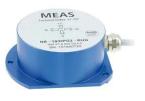

### **Application: TESTING MACHINE**

**AUTOMOTIVE** 

No

**Industrial sector:** 

Reason of the weighing: Test

Legal for trade:

System capacity: 30000 kg

Tare: 100 kg

Resolution: 2 kg

Number of legs: 2

IP rating: None

Certification: None

Protocol: EtherCAT

LAUMAS solution

2x CL 20000 kg

2x TLBETHERCAT

1x TLB4ETHERCAT