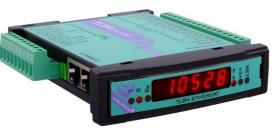

### Introduction: LAUMAS range

**Wide range** of **indicators** (W series) and **transmitters** (TL series) with many different software and mounting solutions

# LAUMAS solution

W200BOXBP + PROFINET/IO + Junction box

TLB4PROFINETIO