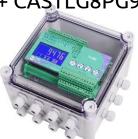

IP67

Certification:

UL

Protocol:

4-20 mA

LAUMAS solution

4x FTP 1000 kg

W200BOXCAP + Junction box

TLM8 + CASTLG8PG9