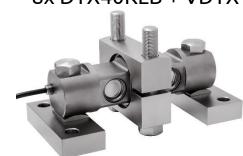

### **Application: TESTING MACHINE**

**AUTOMOTIVE** 

No

**Industrial sector:** 

Reason of the weighing: Test

Legal for trade:

System capacity: 30000 kg

Tare: 100 kg

Resolution: 2 kg

Number of legs: 2

IP rating: None

Certification: None

Protocol: EtherCAT

LAUMAS solution

2x CL 20000 kg

2x TLBETHERCAT

1x TLB4ETHERCAT