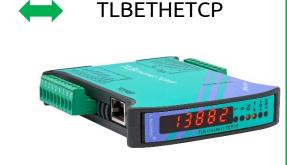

## Application: ROLLER CONVEYOR

Industrial sector: LOGISTIC

Reason of the weighing: 30 kg box check

Legal for trade: No

System capacity: 100 kg

Tare: 70 kg

Resolution: 10 g

Number of legs: 1

IP rating: IP65

Certification: None

Protocol: Ethernet TCP/IP

LAUMAS solution