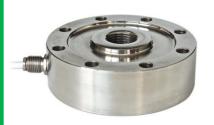

## Introduction: LAUMAS range

**Wide range** of standard **load cells** suitable for any kind of system in weight and force measurement:

Single-point - Bending beam - Shear beam - Double shear beam Compression - Column - Tension - Load pins

RANGE: from 0,25 kg up to 750.000 kg

IP rating up to IP69K

Digital version with the integration of our LCB

### **METROLOGICAL APPROVALS:**

EXPLOSIVE AREAS APPROVALS:

Capability to realize **customized load cells** according to the customer's needs

Wide range of **mounting kits** suitable for several load cell models and several applications