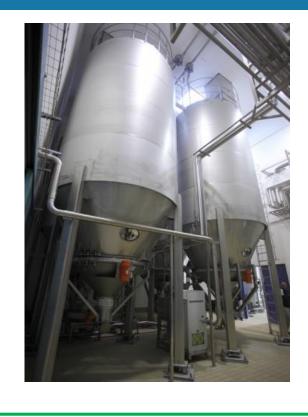

### Application: SILOS

Industrial sector: FOOD

Reason of the weighing: Stock weighing

Legal for trade: No

System capacity: 30000 kg

Tare: 5000 kg

Resolution: 5 kg

Number of legs: 4

IP rating: IP68

Certification: None

Protocol: Modbus/TCP/IP

LAUMAS solution

4x CBL 12500 kg + V10000

WINOXRBP + Modbus/TCP/IP + Junction box

TLM8MODBUSTCP + CASTLG8PG9