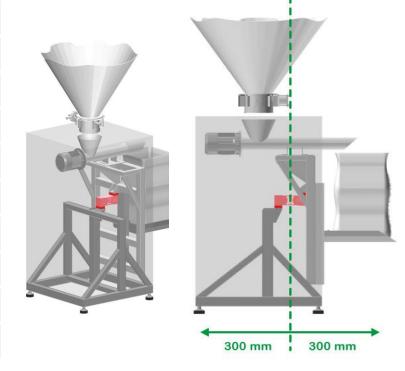

# Application: SMALL HOPPER

Industrial sector: CHEMICAL/PLASTICS

Reason of the weighing: 5 kg PBT sack filling

Legal for trade: No

System capacity: 30 kg

Tare: 10 kg

Resolution: 5 g

Number of legs: 1

IP rating: IP65

Certification: None

Protocol: PROFIBUS/DP

LAUMAS solution

APL 50 kg

W200S (unload) + Profibus

**TLBPROFI** 