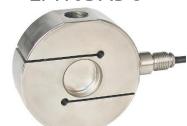

Resolution: 2 kg

Number of legs: 2

IP rating: None

Certification: None

Protocol: EtherCAT

LAUMAS solution

2x CL 20000 kg

2x TLBETHERCAT