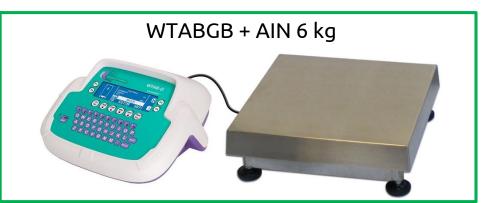

### Application: STATISTICAL CHECKING

**Industrial sector:** 

Reason of the weighing:

Legal for trade:

System capacity:

Tare:

Resolution:

Number of legs:

IP rating:

Certification:

Protocol:

**FOOD** 

Prepacked pasta cartons checking

Yes

6 kg

0,02 kg

2 g

None

None

**OIML R76 NAWI** 

None

LAUMAS solution

STATISTICAL CHECKING: BASE DATE: 12/04/19 15:20:32 LOT: LOT-00015 ITEM: BULLONI TARGET: Dev.Std: 2.257 kg M.WEIGHT: 102.20 kg (%) NUM 2: 000.0 000 4: 003.3 001 3066 LOT CHECK: Z3 SAMPLE 030/030 10 kg PTARE Z3 SAMPLE 029/030 103 kg PTARE Z3 SAMPLE 102 kg Z3 SAMPLE 001/030 102 kg LOT CHECK: DATE: 12/04/19 15:17:51 TYPE: STANDARD NET<90 90<NET<95 95<NET<105 105<NET<110