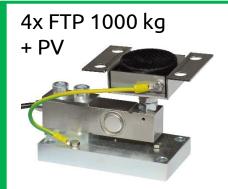

## Application: BIG HOPPER

**Industrial sector:** 

**CEMENT / AGGREGATES** 

Reason of the weighing:

Batching

Legal for trade:

No

System capacity:

2500 kg

Tare:

500 kg

Resolution:

200 g

Number of legs:

4

IP rating:

IP67

Certification:

UL

Protocol:

4-20 mA

LAUMAS solution

4x FTP 1000 kg

W200BOXCAP + Junction box