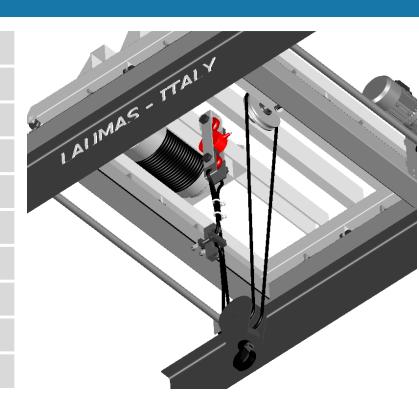

## Application: CRANE

**Industrial sector:** 

Reason of the weighing:

Legal for trade:

System capacity:

Tare:

Resolution:

Number of legs:

IP rating:

Certification:

Protocol:

**CRANES** 

Weight limiting

No

20000 kg

500 kg

10 kg

1

None

None

WiFi

LAUMAS solution

1x LAU 10000 kg

TLKWFIP67 + WDESKLBP with OPZW1RADIO