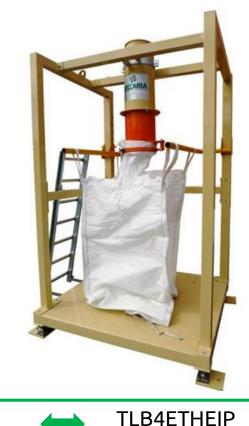

### Application: BIG-BAG LOADER

Industrial sector:

**WOOD / PELLETS** 

Reason of the weighing:

1000 kg big-bag filling

Legal for trade:

No

System capacity:

1500 kg

Tare:

300 kg

Resolution:

200 g

Number of legs:

4

IP rating:

**IP67** 

Certification:

No

Protocol:

EtherNet/IP

LAUMAS solution

WDOSC + EtherNet/IP + Junction box