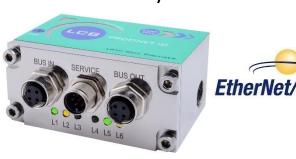

IP rating: IP67

Certification: None

Protocol: EtherNet/IP

LAUMAS solution

PRC 6 kg

LCB EtherNet/IP