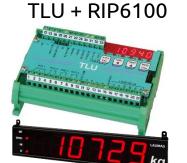

IP rating: IP68

Certification: None

Protocol: Modbus/TCP/IP

LAUMAS solution

4x CBL 12500 kg + V10000

WINOXRBP + Modbus/TCP/IP + Junction box

TLM8MODBUSTCP + CASTLG8PG9