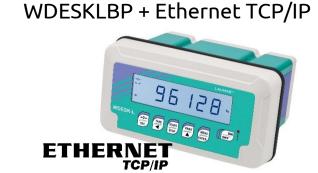

## Application: ROLLER CONVEYOR

Industrial sector: LOGISTIC

Reason of the weighing: 30 kg box check

Legal for trade: No

System capacity: 100 kg

Tare: 70 kg

Resolution: 10 g

Number of legs: 1

IP rating: IP65

Certification: None

Protocol: Ethernet TCP/IP

LAUMAS solution