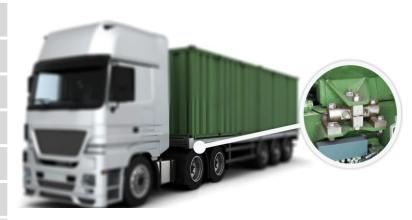

# Application: ON BOARD WEIGHING

Industrial sector: GARBAGE

Reason of the weighing: Garbage weighing

Legal for trade: Yes

System capacity: 30000 kg

Tare: 9000 kg

Resolution: 10 kg

Number of legs: 8

IP rating: IP68

Certification: None

Protocol: None

# LAUMAS solution

### 8x DTX40KLB + VDTX