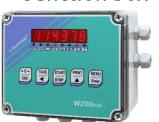

IP rating: IP65

Certification: None

Protocol: PROFIBUS/DP

LAUMAS solution

APL 50 kg

W200S (unload) + Profibus

**TLBPROFI** 

#### W200 + OPZWUSB