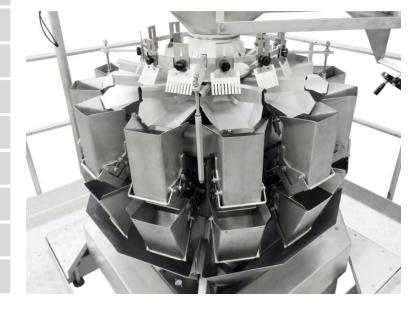

# Application: MULTIHEAD PACKING MACHINE

Industrial sector: FOOD

Reason of the weighing: 500 g candy pack filling

Legal for trade: No

System capacity: 2 kg

Tare: 2,5 kg

Resolution: 0,5 g

Number of legs: 1

IP rating: IP67

Certification: None

Protocol: EtherNet/IP

LAUMAS solution

PRC 6 kg

LCB EtherNet/IP