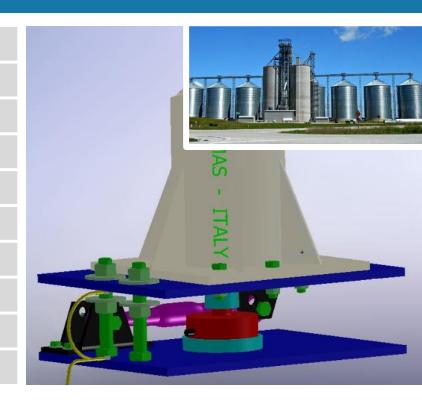

## Application: BIG SILOS

**Industrial sector:** 

**AGRICULTURE** 

Reason of the weighing:

Stock weighing

Legal for trade:

No

System capacity:

150000 kg

Tare:

15000 kg

Resolution:

10 kg

Number of legs:

6

IP rating:

IP68

Certification:

None

Protocol:

Ethernet/TCP/IP

# LAUMAS solution