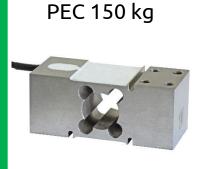

## Application: ROLLER CONVEYOR

Industrial sector: LOGISTIC

Reason of the weighing: 30 kg box check

Legal for trade: No

System capacity: 100 kg

Tare: 70 kg

Resolution: 10 g

Number of legs: 1

IP rating: IP65

Certification: None

Protocol: Ethernet TCP/IP

LAUMAS solution