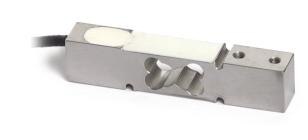

## Introduction: LAUMAS range

**Wide range** of standard **load cells** suitable for any kind of system in weight and force measurement:

Single-point - Bending beam - Shear beam - Double shear beam Compression - Column - Tension - Load pins

RANGE: from 0,25 kg up to 750.000 kg

IP rating up to IP69K

Digital version with the integration of our LCB