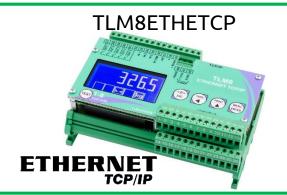

## Application: BIG HOPPER

**Industrial sector:** 

**CEMENT / AGGREGATES** 

Reason of the weighing:

Batching

Legal for trade:

No

System capacity:

2500 kg

Tare:

500 kg

Resolution:

200 g

Number of legs:

4

IP rating:

IP67

Certification:

UL

Protocol:

4-20 mA

LAUMAS solution

4x FTP 1000 kg

W200BOXCAP + Junction box

TLM8 + CASTLG8PG9