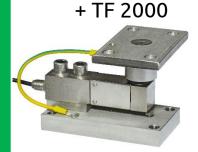

IP rating: IP65

Certification: None

Protocol: PROFIBUS/DP

LAUMAS solution

APL 50 kg

W200S (unload) + Profibus

**TLBPROFI** 