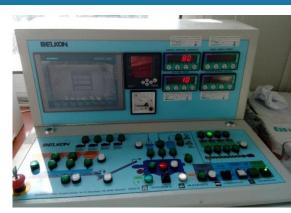

2 g

None

None

**OIML R76 NAWI** 

None

LAUMAS solution

STATISTICAL CHECKING: BASE DATE: 12/04/19 15:20:32 LOT: LOT-00015 ITEM: BULLONI TARGET: Dev.Std: 2.257 kg M.WEIGHT: 102.20 kg (%) NUM 2: 000.0 000 4: 003.3 001 3066 LOT CHECK: Z3 SAMPLE 030/030 10 kg PTARE Z3 SAMPLE 029/030 103 kg PTARE Z3 SAMPLE 102 kg Z3 SAMPLE 001/030 102 kg LOT CHECK: DATE: 12/04/19 15:17:51 TYPE: STANDARD NET<90 90<NET<95 95<NET<105 105<NET<110