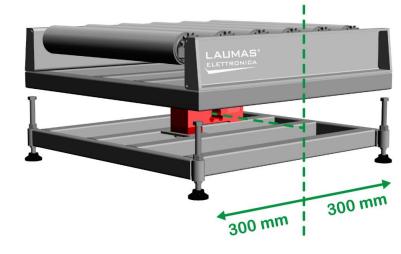

## Application: ROLLER CONVEYOR

Industrial sector: LOGISTIC

Reason of the weighing: 30 kg box check

Legal for trade: No

System capacity: 100 kg

Tare: 70 kg

Resolution: 10 g

Number of legs: 1

IP rating: IP65

Certification: None

Protocol: Ethernet TCP/IP

LAUMAS solution