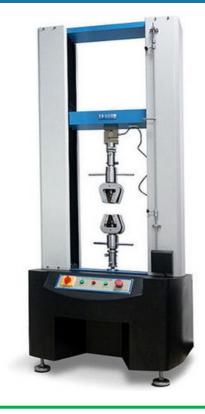

### **Application: TESTING MACHINE**

**AUTOMOTIVE** 

No

**Industrial sector:** 

Reason of the weighing: Test

Legal for trade:

System capacity: 30000 kg

Tare: 100 kg

Resolution: 2 kg

Number of legs: 2

IP rating: None

Certification: None

Protocol: EtherCAT

LAUMAS solution

2x CL 20000 kg

2x TLBETHERCAT