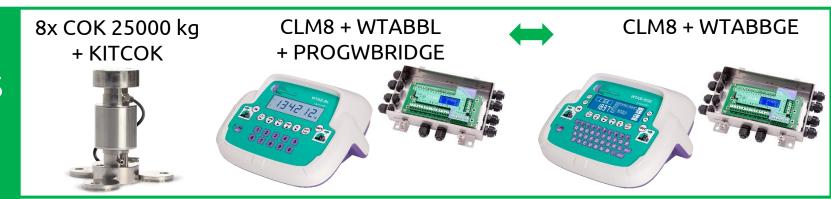

## Application: BIG SILOS

**Industrial sector:** 

**AGRICULTURE** 

Reason of the weighing:

Stock weighing

Legal for trade:

No

System capacity:

150000 kg

Tare:

15000 kg

Resolution:

10 kg

Number of legs:

6

IP rating:

IP68

Certification:

None

Protocol:

Ethernet/TCP/IP

# LAUMAS solution