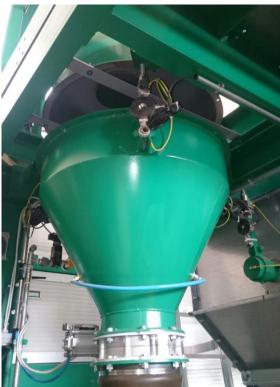

## Application: BIG HOPPER

**Industrial sector:** 

**CEMENT / AGGREGATES** 

Reason of the weighing:

Batching

Legal for trade:

No

System capacity:

2500 kg

Tare:

500 kg

Resolution:

200 g

Number of legs:

4

IP rating:

IP67

Certification:

UL

Protocol:

4-20 mA

LAUMAS solution

4x FTP 1000 kg

W200BOXCAP + Junction box

TLM8 + CASTLG8PG9