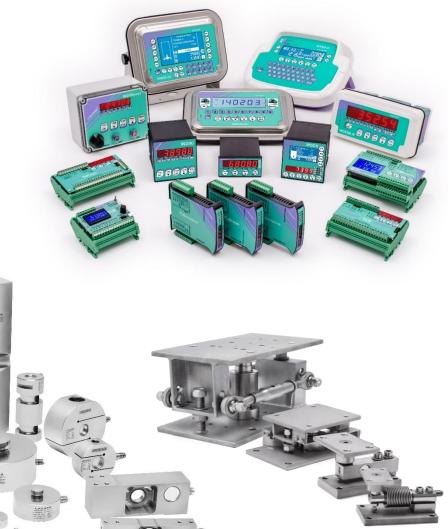

## Introduction: LAUMAS range

**Wide range** of standard **load cells** suitable for any kind of system in weight and force measurement:

Single-point - Bending beam - Shear beam - Double shear beam Compression - Column - Tension - Load pins

### Introduction: LAUMAS range

**Wide range** of **indicators** (W series) and **transmitters** (TL series) with many different software and mounting solutions