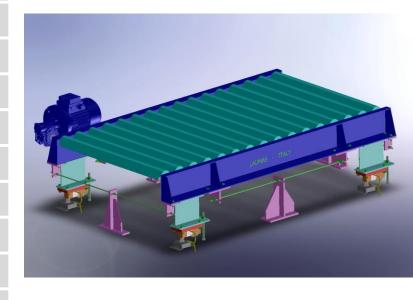

## Application: ROLLER CONVEYOR

Industrial sector: LOGISTIC

Reason of the weighing: 30 kg box check

Legal for trade: No

System capacity: 100 kg

Tare: 70 kg

Resolution: 10 g

Number of legs: 1

IP rating: IP65

Certification: None

Protocol: Ethernet TCP/IP

LAUMAS solution