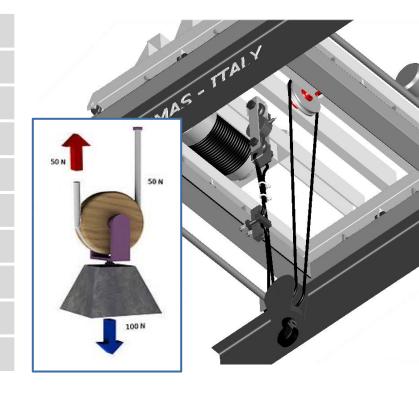

## Application: CRANE

**Industrial sector:** 

Reason of the weighing:

Legal for trade:

System capacity:

Tare:

Resolution:

Number of legs:

IP rating:

Certification:

Protocol:

**CRANES** 

Weight limiting

No

20000 kg

500 kg

10 kg

1

None

None

WiFi

LAUMAS solution

1x LAU 10000 kg

TLKWFIP67 + WDESKLBP with OPZW1RADIO

### Application: CRANE

Industrial sector:

**CRANES** 

Reason of the weighing:

Weight limiting

Legal for trade:

No

System capacity:

20000 kg

Tare:

500 kg

Resolution:

10 kg

Number of legs:

1

IP rating:

None

Certification:

None

Protocol:

WiFi

LAUMAS solution

### **TLKWFIP67** + WDESKLBP with OPZW1RADIO

20 kg

1

None

None

WiFi

LAUMAS solution

TLKWFIP67 + WDESKLBP with OPZW1RADIO