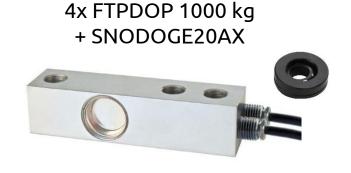

## Application: BIG HOPPER

**Industrial sector:** 

**CEMENT / AGGREGATES** 

Reason of the weighing:

Batching

Legal for trade:

No

System capacity:

2500 kg

Tare:

500 kg

Resolution:

200 g

Number of legs:

4

IP rating:

IP67

Certification:

UL

Protocol:

4-20 mA

LAUMAS solution

4x FTP 1000 kg

W200BOXCAP + Junction box