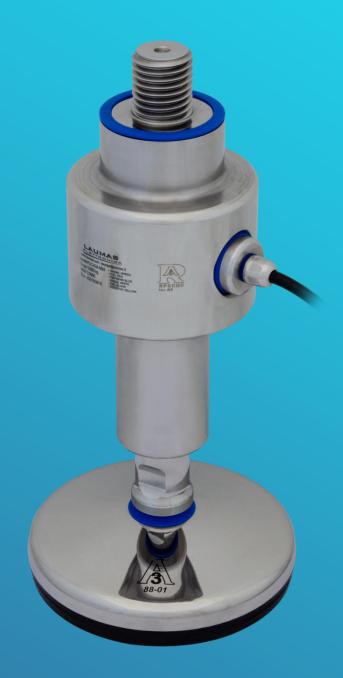

### SINGLE-POINT LOAD CELLS

ALL 3 kg ÷ 50 kg

AZL 10 kg ÷ 100 kg

AZLI 10 kg ÷ 500 kg

AM 60 kg ÷ 300 kg