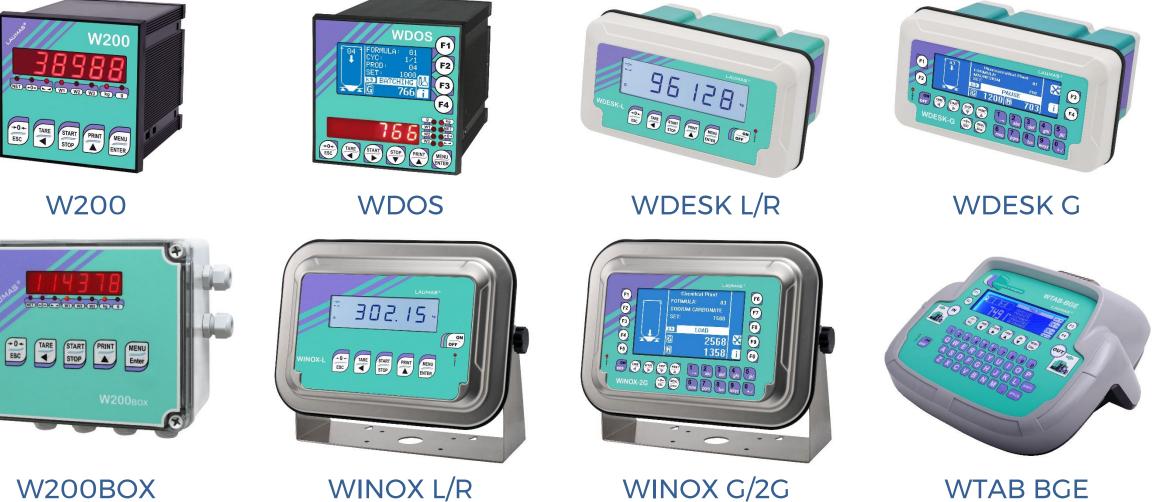

### WEIGHT INDICATORS

W100

134212

**WLIGHT** 

Start Frank

WTAB G/2G

WTAB L/R

### WEIGHT INDICATORS - WEIGHING AND BATCHING

**W200BOX** 

Food and Pharmaceutical environment

Food and Pharmaceutical environment

# Food and Pharmaceutical environment

WINOX WEIGHT INDICATOR WEIGHING AND BATCHING