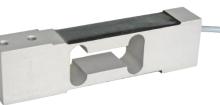

### SINGLE-POINT LOAD CELLS

ALL 3 kg ÷ 50 kg

AZL 10 kg ÷ 100 kg

AZLI 10 kg ÷ 500 kg

AM 60 kg ÷ 300 kg