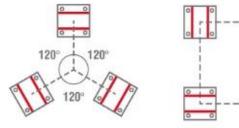

#### V10275 MOUNTING KIT FOR COMPRESSION LOAD CELLS

HORIZONTAL CONSTRAINTS AGAINST LATERAL FORCES

ANTI-TILT

CONSTRAINT

INSTALLATION WITHOUT LOAD CELL

EASY LOAD CELL

REPLACEMENT

-

TFC-GP MOUNTING KIT FOR BENDING BEAM LOAD CELLS MISALIGNMENT COMPENSATION OF THE SUPPORT PLATES STRUCTURE

> CONSTRAINT AGAINST LATERAL FORCES AND ANTI-TILT