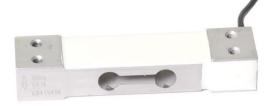

### SINGLE-POINT LOAD CELLS

ALL 3 kg ÷ 50 kg

AZL 10 kg ÷ 100 kg

AZLI 10 kg ÷ 500 kg

AM 60 kg ÷ 300 kg