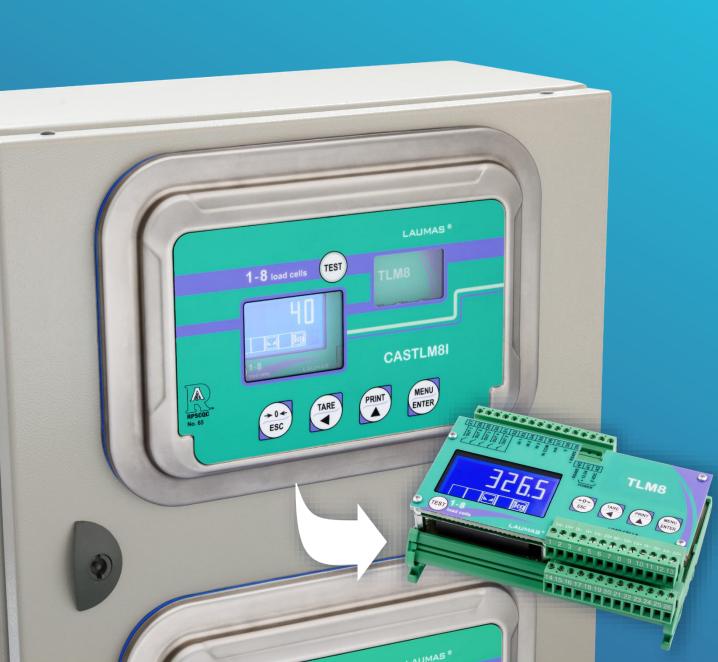

# Food and Pharmaceutical environment

TLM8 MULTICHANNEL WEIGHT TRANSMITTER

### LOAD CELL TRANSMITTERS

TLM8 8 INDEPENDENT CHANNELS WEIGHT TRANSMITTER