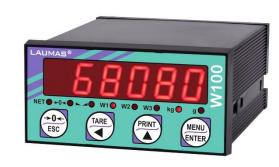

### WEIGHT INDICATORS

W100

134212

**WLIGHT** 

Start Frank

WTAB G/2G

WTAB L/R