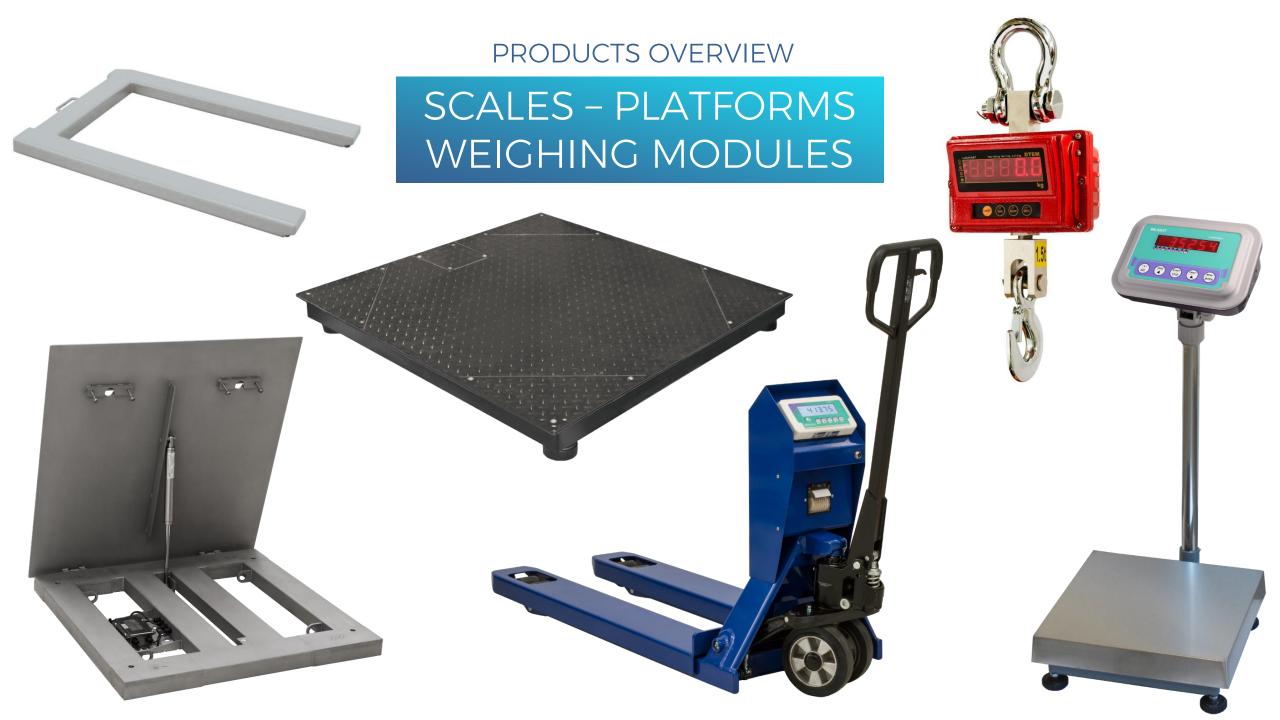

10 kg ÷ 100 kg





AZLI 10 kg ÷ 500 kg

AM 60 kg ÷ 300 kg

### BENDING & SHEAR BEAM LOAD CELLS



FCOL 20 kg ÷ 500 kg FTKL

500 kg ÷ 5000 kg

### TENSION LOAD CELLS



SL 25 kg ÷ 2500 kg

### WEIGHT TRANSMITTER

TLB

**SERIES** 

### WEIGHT INDICATORS





W100

134212



**WLIGHT** 

Start Frank



WTAB G/2G

WTAB L/R

### WEIGHT INDICATORS - WEIGHING AND BATCHING



**W200BOX** 



Food and Pharmaceutical environment







Food and Pharmaceutical environment









# Food and Pharmaceutical environment

WINOX WEIGHT INDICATOR WEIGHING AND BATCHING





# Food and Pharmaceutical environment

TLM8 MULTICHANNEL WEIGHT TRANSMITTER

























# **PRODUCTS OVERVIEW**





#### PRODUCTS OVERVIEW

### WEIGHING ELECTRONICS



**PRODUCTS OVERVIEW** 

### WEIGHING ELECTRONICS









88

STOP TRINT MENU STOP



### INSTRUMENT MANAGER SOFTWARE

O Manuale

HIGHLIGHTS





TECHNICAL WEBINAR

~=







### VESSEL WEIGHING SOLUTIONS

#### V10275 MOUNTING KIT FOR COMPRESSION LOAD CELLS

HORIZONTAL CONSTRAINTS AGAINST LATERAL FORCES



ANTI-TILT

CONSTRAINT

INSTALLATION WITHOUT LOAD CELL

EASY LOAD CELL

REPLACEMENT

-



TFC-GP MOUNTING KIT FOR BENDING BEAM LOAD CELLS MISALIGNMENT COMPENSATION OF THE SUPPORT PLATES STRUCTURE

> CONSTRAINT AGAINST LATERAL FORCES AND ANTI-TILT

### WEIGHING INSTRUMENTS

#### WLIGHT ABS WEIGHT INDICATOR THE SIMPLEST ONE





-te net time: Rent dute

### WEIGHING INSTRUMENTS





**Chemical Plant** 

SODIUM CARBONATE

LOAD

1500

2568 🔀 1358 1

FORMULA:

 OF
 Image: State of the stat

F6 F7 F8 F9 F0

F1)

F2 F3 F4 F5



....

### LOAD CEL