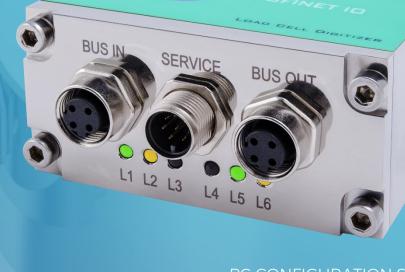

REPLACEMENT

-



TFC-GP MOUNTING KIT FOR BENDING BEAM LOAD CELLS MISALIGNMENT COMPENSATION OF THE SUPPORT PLATES STRUCTURE

> CONSTRAINT AGAINST LATERAL FORCES AND ANTI-TILT

### WEIGHING INSTRUMENTS

#### WLIGHT ABS WEIGHT INDICATOR THE SIMPLEST ONE





-te net time: Rent dute

### WEIGHING INSTRUMENTS





**Chemical Plant** 

SODIUM CARBONATE

LOAD

1500

2568 🔀 1358 1

FORMULA:

 OF
 Image: State of the stat

F6 F7 F8 F9 F0

F1)

F2 F3 F4 F5



....

### LOAD CELL TRANSMITTERS





Modbus/TCP

PRINT

ESC

TARE

Carl Carl Carlos

TLM8 MODBUS/TCP

> MENU ENTER

3265

### LOAD CELL TRANSMITTERS

TLM8 8 INDEPENDENT CHANNELS WEIGHT TRANSMITTER

### DIGITAL JUNCTION BOX

#### CLM8 8 INDEPENDENT CHANNELS INTELLIGENT JUNCTION BOX





TARE



SERVICE

**BUSIN** 

### LOAD CELL DIGITIZER







#### PC CONFIGURATION SOFTWAR

| 428             |                        |            | Versione: 1.07.12<br>HV: 700<br>Anno: 17<br>SN: 4685<br>Programma: 13             |
|-----------------|------------------------|------------|-----------------------------------------------------------------------------------|
| NET >0< ><      | W1 W2 W3               | kg g       | Versione dati<br>ALL: Rev 1<br>PARAM: Rev 1<br>FORMULA: Rev 1<br>BATCHDATA: Rev 1 |
| 4               | •                      | •          | PC COM PORT:<br>COM5: LCB 700174685<br>STATO COMUNICAZIONE:<br>Connesso           |
| BACKUP MEMORIA  | AGGIORNA FIRMWARE      | RIPRISTINA | IMPOSTAZIONI                                                                      |
| ALL - Carica/Sc | arica l'intera memoria |