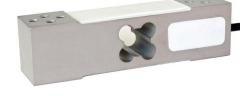

### SINGLE-POINT LOAD CELLS

ALL 3 kg ÷ 50 kg

AZL 10 kg ÷ 100 kg

AZLI 10 kg ÷ 500 kg

AM 60 kg ÷ 300 kg