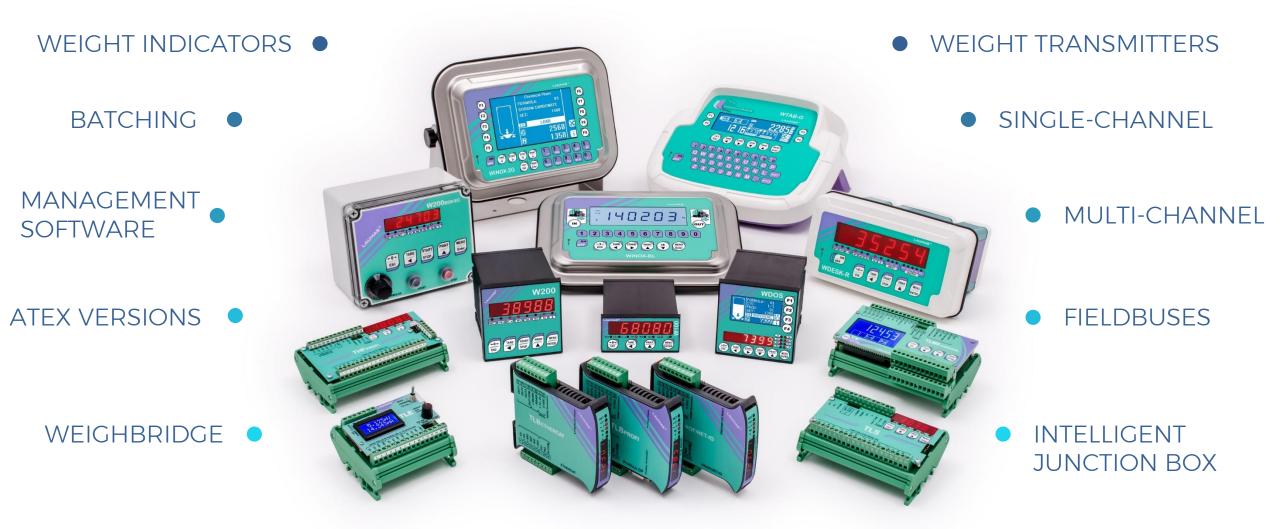

### WEIGHT TRANSMITTER

TLB

**SERIES** 

### WEIGHT INDICATORS

W100

134212

**WLIGHT** 

Start Frank

WTAB G/2G

WTAB L/R

### WEIGHT INDICATORS - WEIGHING AND BATCHING

**W200BOX** 

Food and Pharmaceutical environment

Food and Pharmaceutical environment

# Food and Pharmaceutical environment

WINOX WEIGHT INDICATOR WEIGHING AND BATCHING

# Food and Pharmaceutical environment

TLM8 MULTICHANNEL WEIGHT TRANSMITTER

### WEIGHING INSTRUMENTS