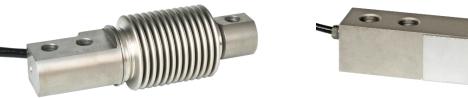

### SINGLE-POINT LOAD CELLS

ALL 3 kg ÷ 50 kg

AZL 10 kg ÷ 100 kg

AZLI 10 kg ÷ 500 kg

AM 60 kg ÷ 300 kg

### BENDING & SHEAR BEAM LOAD CELLS

FCOL 20 kg ÷ 500 kg FTKL

500 kg ÷ 5000 kg