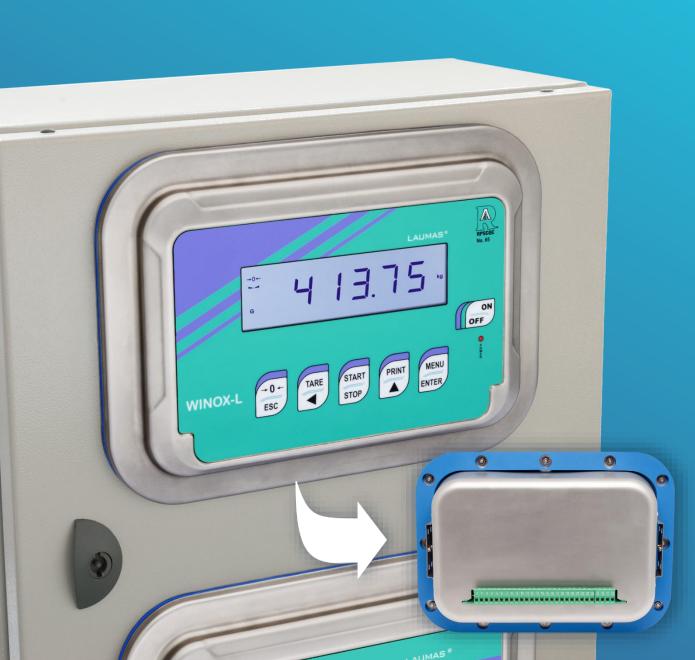

# Food and Pharmaceutical environment

WINOX WEIGHT INDICATOR WEIGHING AND BATCHING