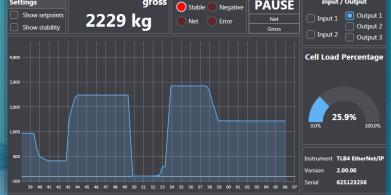

### WEIGHING INSTRUMENTS

**Chemical Plant** 

SODIUM CARBONATE

LOAD

1500

2568 🔀 1358 1

FORMULA:

 OF
 Image: State of the stat